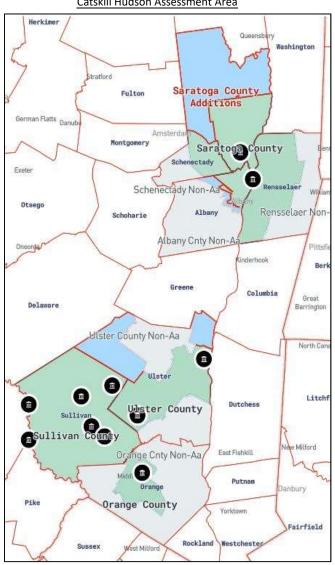

The assessment areas delineated by Catskill Hudson represent the communities we serve and consist of three geographic locations, identified as follows:

- <u>Sullivan County Assessment Area:</u> This Assessment area includes Sullivan County in its entirety and is not located in a metropolitan statistical area (MSA).
- <u>Hudson Valley Assessment Area:</u> This assessment area includes portions of Orange County, which
  is part of the New York-Newark-Jersey City, NY-NJ-PA MSA #35620, and portions of Ulster County,
  which is part of the Kingston, NY MSA #28740. Both MSAs are within the greater New YorkNewark-Bridgeport, NY-NJ-CT-PA CSA #408.
- <u>Capital Region Assessment Area:</u> This assessment area includes portions of Albany, Rensselaer, Saratoga, and Schenectady Counties, which are part of the Albany-Schenectady-Troy, NY MSA #10580.

#### Capital Region Assessment Area

# 9504.00 atoga County Additions atoga 0607.06 0613.05 0613.01 9703.00 4.01 0613,84 9714.00 Amsterdam Saratoga Count 0728.00 6 0521.02 0 0148.01 Albany Albany Cnty Non-Aa