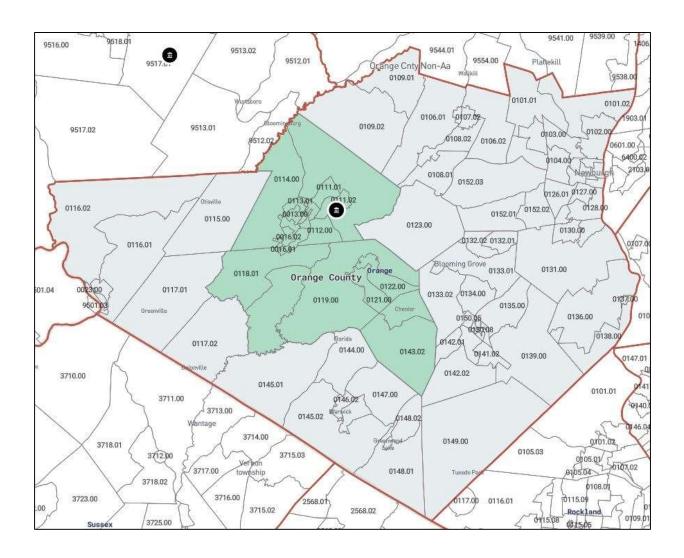

#### Ulster County (111) Map - Additions Shown in Blue Return to Top Map Color Key:

Non-AA Tracts = Grey Tract Additions = Blue Previous AA = Green

Orange County (71) Map – No Change <u>Return to Top</u>
 <u>Map Color Key:</u>

Non-AA Tracts = Grey Previous AA = Green

Sullivan County (105) Map <u>Return to Top</u> <u>Map Color Key:</u>

Non-AA Tracts = Grey Previous AA = Green