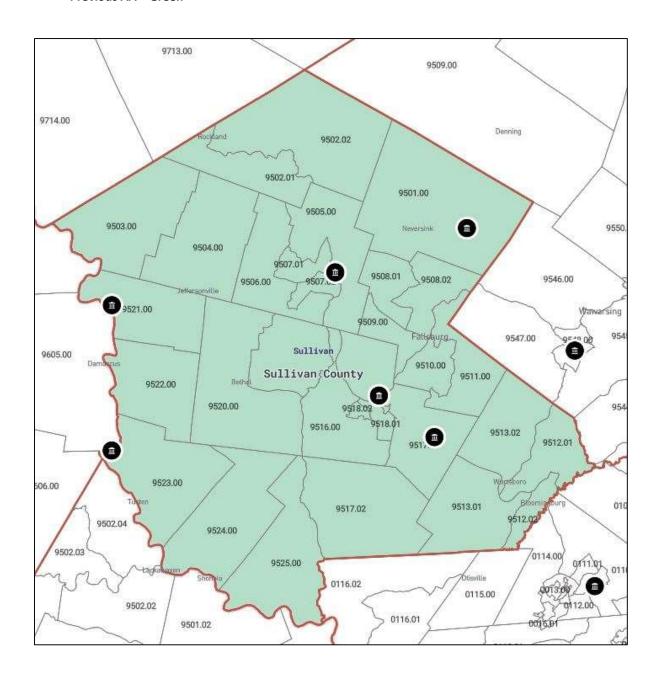

Non-AA Tracts = Grey Previous AA = Green

Sullivan County (105) Map <u>Return to Top</u> <u>Map Color Key:</u>

Non-AA Tracts = Grey Previous AA = Green