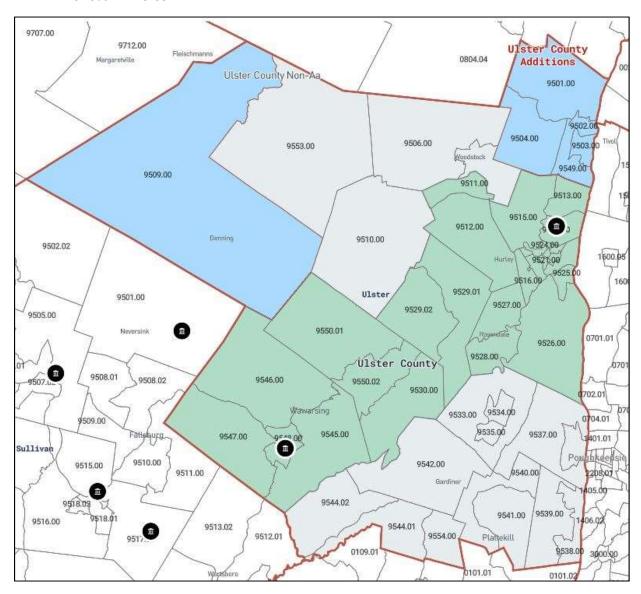

#### 3. Assessment Area Changes Return to Top

After review of the institution's Assessment Area it was determined that inclusion of additional census tracts is reasonable based on geographical loan growth in the Ulster, Albany and Saratoga counties. Below, please find the identified census tracts recommended for inclusion with our current Assessment Area by county.

**Albany:** 141.00, 142.01, 146.06, 146.08, 146.09, 146.16 and 146.17

**Ulster:** 9501.00, 9502.00, 9503.00, 9504.00, 9509.00, 9549.00

<u>Saratoga:</u> Entire county included with the addition of census tracts: 601.02, 601.03, 601.04, 602, 603.01, 604.00, 605.01, 605.04, 605.05, 605.06, 605.07, 606.01, 606.02, 607.03, 607.04, 607.05, 607.06, 608.00, 615.00, 616.00, and 629.00

#### Map Color Key:

Previous AA = Green **Tract Additions = Blue** Non-AA Tracts = Grey

#### Ulster County (111) Map - Additions Shown in Blue Return to Top Map Color Key:

Non-AA Tracts = Grey Tract Additions = Blue Previous AA = Green

Orange County (71) Map – No Change <u>Return to Top</u>
 <u>Map Color Key:</u>