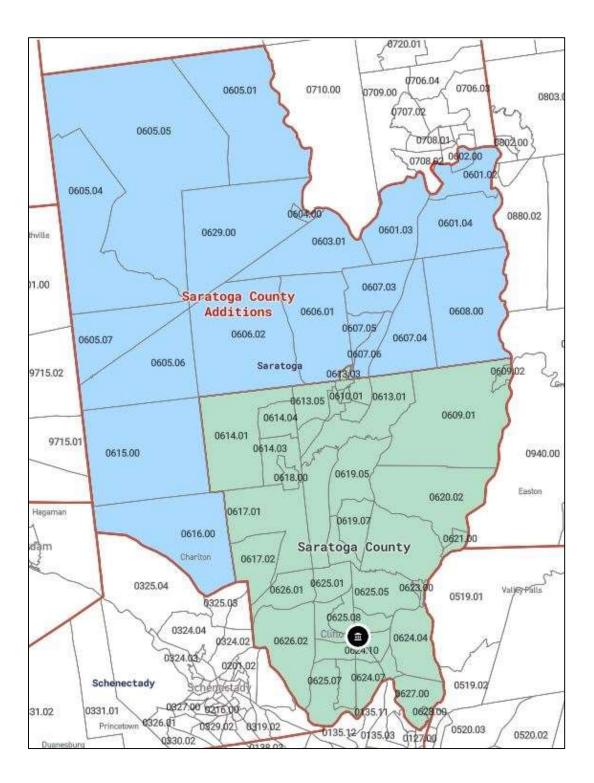

#### 3. Assessment Area Changes Return to Top

After review of the institution's Assessment Area it was determined that inclusion of additional census tracts is reasonable based on geographical loan growth in the Ulster, Albany and Saratoga counties. Below, please find the identified census tracts recommended for inclusion with our current Assessment Area by county.

**Albany:** 141.00, 142.01, 146.06, 146.08, 146.09, 146.16 and 146.17

**Ulster:** 9501.00, 9502.00, 9503.00, 9504.00, 9509.00, 9549.00

<u>Saratoga:</u> Entire county included with the addition of census tracts: 601.02, 601.03, 601.04, 602, 603.01, 604.00, 605.01, 605.04, 605.05, 605.06, 605.07, 606.01, 606.02, 607.03, 607.04, 607.05, 607.06, 608.00, 615.00, 616.00, and 629.00

#### Map Color Key:

Previous AA = Green **Tract Additions = Blue** Non-AA Tracts = Grey

## Saratoga County (91) Map - Additions Shown in Blue Return to Top Map Color Key:

Non-AA Tracts = Grey Tract Additions = Blue Previous AA = Green

 Schenectady County (93) Map – No Change Return to Top Map Color Key: