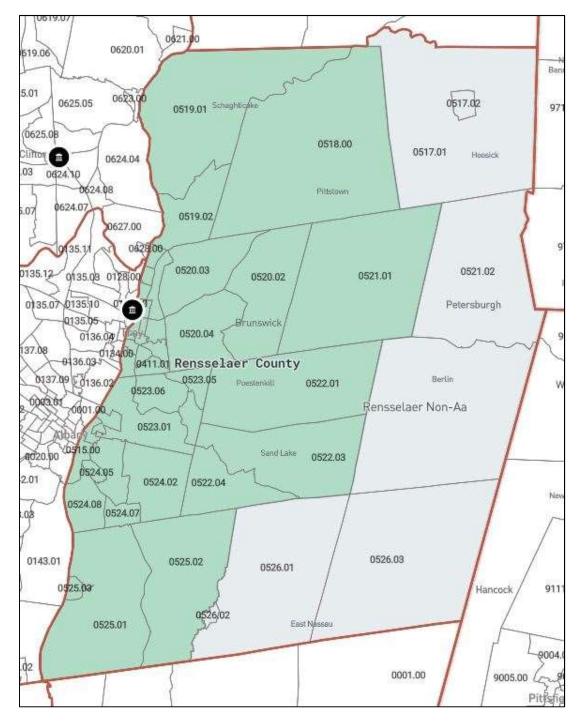

#### Map Color Key:

Previous AA = Green **Tract Additions = Blue** Non-AA Tracts = Grey

# Rensselaer County (83) Map – No Change <u>Return to Top</u> <u>Map Color Key:</u>

Non-AA Tracts = Grey Previous AA = Green