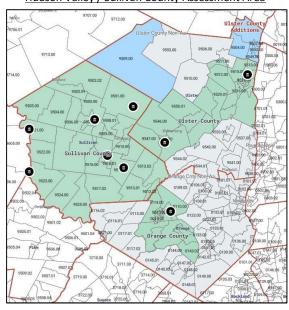

The assessment areas delineated by Catskill Hudson represent the communities we serve and consist of three geographic locations, identified as follows:

- <u>Sullivan County Assessment Area:</u> This Assessment area includes Sullivan County in its entirety and is not located in a metropolitan statistical area (MSA).
- <u>Hudson Valley Assessment Area:</u> This assessment area includes portions of Orange County, which
  is part of the New York-Newark-Jersey City, NY-NJ-PA MSA #35620, and portions of Ulster County,
  which is part of the Kingston, NY MSA #28740. Both MSAs are within the greater New YorkNewark-Bridgeport, NY-NJ-CT-PA CSA #408.
- <u>Capital Region Assessment Area:</u> This assessment area includes portions of Albany, Rensselaer, Saratoga, and Schenectady Counties, which are part of the Albany-Schenectady-Troy, NY MSA #10580.

#### **Hudson Valley / Sullivan County Assessment Area**