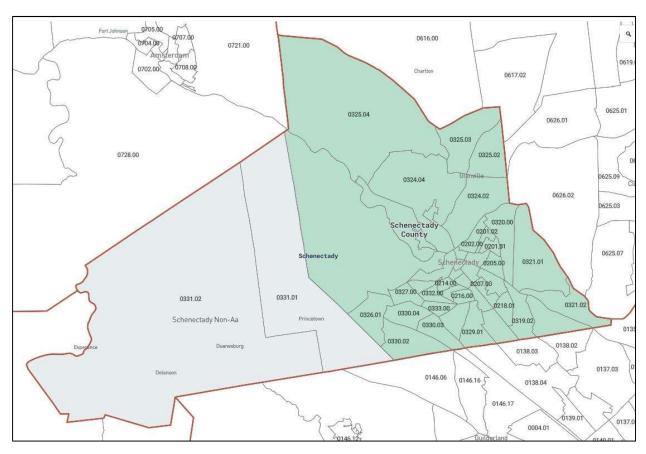

#### Map Color Key:

Previous AA = Green **Tract Additions = Blue** Non-AA Tracts = Grey

Non-AA Tracts = Grey Previous AA = Green