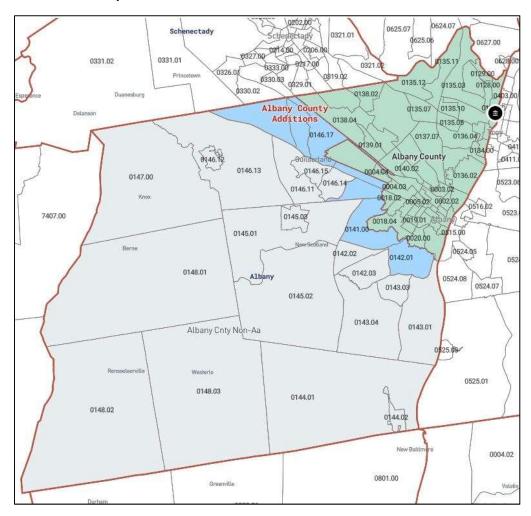

#### 3. Assessment Area Changes Return to Top

After review of the institution's Assessment Area it was determined that inclusion of additional census tracts is reasonable based on geographical loan growth in the Ulster, Albany and Saratoga counties. Below, please find the identified census tracts recommended for inclusion with our current Assessment Area by county.

**Albany:** 141.00, 142.01, 146.06, 146.08, 146.09, 146.16 and 146.17

**Ulster:** 9501.00, 9502.00, 9503.00, 9504.00, 9509.00, 9549.00

<u>Saratoga:</u> Entire county included with the addition of census tracts: 601.02, 601.03, 601.04, 602, 603.01, 604.00, 605.01, 605.04, 605.05, 605.06, 605.07, 606.01, 606.02, 607.03, 607.04, 607.05, 607.06, 608.00, 615.00, 616.00, and 629.00

## Albany County (1) Map - Additions Shown in Blue Map Color Key:

Previous AA = Green Tract Additions = Blue Non-AA Tracts = Grey